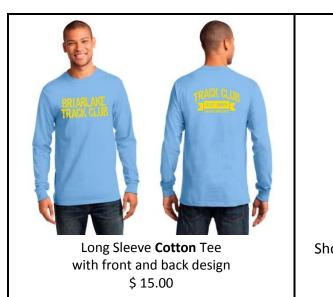

| Item                   | Color            | Price   | YS | YM | YL | YXL | AS | AM | AL | AXL |        |
|------------------------|------------------|---------|----|----|----|-----|----|----|----|-----|--------|
| Long<br>Sleeve<br>Tee  | Carolina<br>Blue | \$15.00 |    |    |    |     |    |    |    |     |        |
| Short<br>sleeve<br>Tee | Carolina<br>Blue | \$15.00 |    |    |    |     |    |    |    |     |        |
| Hat                    | Carolina<br>Blue | \$10.00 |    |    |    |     |    |    |    |     |        |
|                        |                  |         |    |    |    |     |    |    |    |     | Total: |