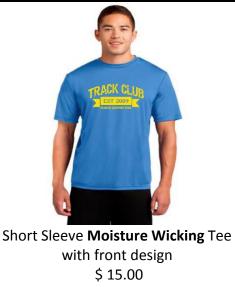

| Item                   | Color            | Price   | YS | YM | YL | YXL | AS | AM | AL | AXL |        |
|------------------------|------------------|---------|----|----|----|-----|----|----|----|-----|--------|
| Long<br>Sleeve<br>Tee  | Carolina<br>Blue | \$15.00 |    |    |    |     |    |    |    |     |        |
| Short<br>sleeve<br>Tee | Carolina<br>Blue | \$15.00 |    |    |    |     |    |    |    |     |        |
| Hat                    | Carolina<br>Blue | \$10.00 |    |    |    |     |    |    |    |     |        |
|                        |                  |         |    |    |    |     |    |    |    |     | Total: |