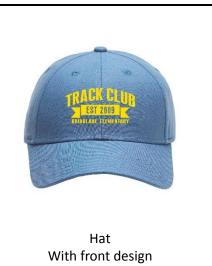

| Item                   | Color            | Price   | YS | YM | YL | YXL | AS | AM | AL | AXL |        |
|------------------------|------------------|---------|----|----|----|-----|----|----|----|-----|--------|
| Long<br>Sleeve<br>Tee  | Carolina<br>Blue | \$15.00 |    |    |    |     |    |    |    |     |        |
| Short<br>sleeve<br>Tee | Carolina<br>Blue | \$15.00 |    |    |    |     |    |    |    |     |        |
| Hat                    | Carolina<br>Blue | \$10.00 |    |    |    |     |    |    |    |     |        |
|                        |                  |         |    |    |    |     |    |    |    |     | Total: |